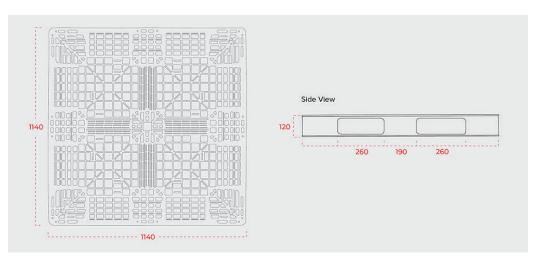

## SPECIFICATIONS

1140 x 1140 x 120 mm

Weight 7.5 kg \*Static 3000 kg Material **PPC** 

\*Dynamic 1000 kg Standard Colour Black

\*Beam Racking N.A.

Туре

**One-Way Export** 

\*Drive-In Racking N.A.

# PRODUCT DIMENSIONS

Have an enquiry? Send our team an email sales@ecopallets.com.au sales@ecopallets.co.nz

Looking for us? Scan the QR code to find out where!