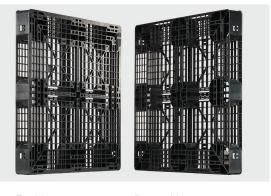

- Suitable for Electronic & Electrical, Food & Beverage, Chemical, Resin & Petrochemical industries etc.









**Light Weight** | Cost Effective | 100% Recyclable

# РНОТО





**Bottom View** 

# Electronic Electrical

**APPLICATION** 

# **FEATURES**







Rigid round corners

light weight

Solid grille deck surface

# COMPLIANCE

Compliant to requirements of ISO9001 & ISO14001

## SPECIFICATIONS

1140 x 1140 x 120 mm

Weight 7.5 kg \*Static 3000 kg Material **PPC** 

\*Dynamic 1000 kg Standard Colour Black

\*Beam Racking N.A.

Туре

**One-Way Export** 

\*Drive-In Racking N.A.

Accessible by

4 way fork lift 👃 4 way pallet jack 上



\*Based on Uniform Distributed Load (UDL)

# PRODUCT DIMENSIONS



Have an enquiry? Send our team an email sales@ecopallets.com.au sales@ecopallets.co.nz

Looking for us? Scan the QR code to find out where!