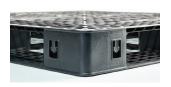

- Suitable for Electronic & Electrical, Food & Beverage, Chemical, Resin & Petrochemical industries etc.









**Light Weight** | Cost Effective | 100% Recyclable

# РНОТО





**Bottom View** 

# Electronic Electrical

**APPLICATION** 

# **FEATURES**







Rigid round corners

light weight

Solid grille deck surface

# COMPLIANCE

Compliant to requirements of ISO9001 & ISO14001

## SPECIFICATIONS

1140 x 1140 x 120 mm

Weight 7.5 kg \*Static 3000 kg Material **PPC** 

\*Dynamic 1000 kg Standard Colour Black

\*Beam Racking N.A.

Туре

**One-Way Export** 

\*Drive-In Racking N.A.

Accessible by

4 way fork lift 👃 4 way pallet jack 上



\*Based on Uniform Distributed Load (UDL)

# PRODUCT DIMENSIONS



Have an enquiry? Send our team an email sales@ecopallets.com.au sales@ecopallets.co.nz

Looking for us? Scan the QR code to find out where!