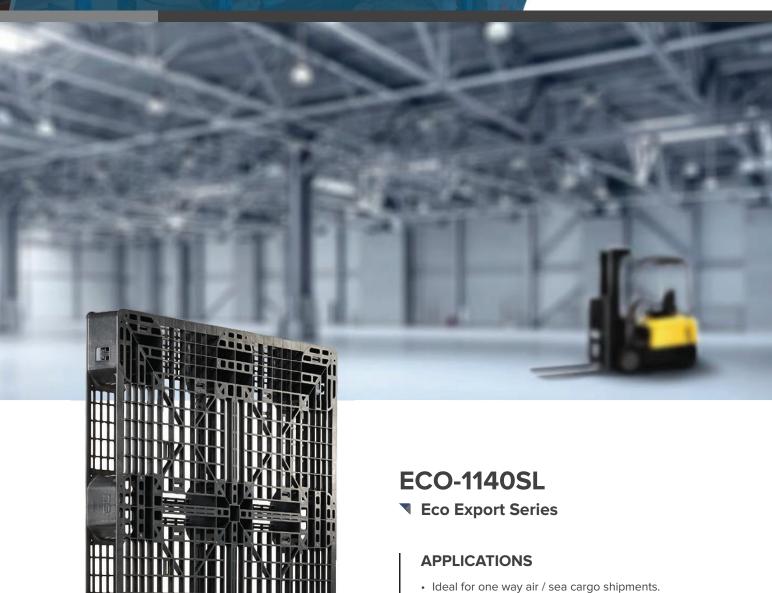

## SPECIFICATIONS

1140 x 1140 x 120 mm

Weight 7.5 kg \*Static 3000 kg Material **PPC** 

\*Dynamic 1000 kg Standard Colour Black

\*Beam Racking N.A.

Туре

**One-Way Export** 

\*Drive-In Racking N.A.