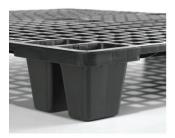

## **APPLICATIONS**

- Ideal for one way air / sea cargo shipments.
- Suitable for Electronic & Electrical, Food & Beverage, Chemical, Resin & Petrochemical industries etc.









**Light Weight** | Cost Effective | 100% Recyclable

#### **PHOTO**



Top View



**Bottom View** 



Side View 1



Side View 2

## **FEATURES**



Extra strong & solid block



Nestable



Super light weight

# APPLICATION



### COMPLIANCE

Compliant to requirements of ISO9001 & ISO14001

# SPECIFICATIONS -

1200 x 1000 x 130 mm

Weight 6.4 kg \*Static 2000 kg Material PPC

\*Dynamic

600 kg

Standard Colour

**Black** 

\*Beam Racking N.A.

Туре

**One-Way Export** 

\*Drive-In Racking

N.A.

Accessible by

4 way fork lift 👃 4 way pallet jack 上



\*Based on Uniform Distributed Load (UDL)

# **PRODUCT DIMENSIONS**







Have an enquiry? Send our team an email sales@ecopallets.com.au sales@ecopallets.co.nz

Looking for us? Scan the QR code to find out where!