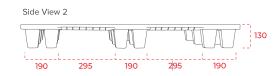

#### **PHOTO**

Top View

**Bottom View** 

Side View 1

Side View 2

# SPECIFICATIONS -

1200 x 1000 x 130 mm

Weight 6.4 kg \*Static 2000 kg Material PPC

\*Dynamic

600 kg

Standard Colour

**Black** 

\*Beam Racking N.A.

# **PRODUCT DIMENSIONS**

Have an enquiry? Send our team an email sales@ecopallets.com.au sales@ecopallets.co.nz

Looking for us? Scan the QR code to find out where!