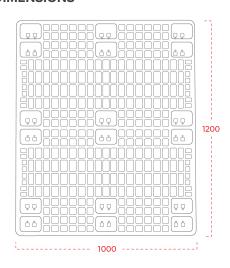

# **PRODUCT DIMENSIONS**

Have an enquiry? Send our team an email sales@ecopallets.com.au sales@ecopallets.co.nz

Looking for us? Scan the QR code to find out where!

# SPECIFICATIONS -

1200 x 1000 x 130 mm

Weight 6.4 kg \*Static 2000 kg Material PPC

\*Dynamic

600 kg

Standard Colour

**Black** 

\*Beam Racking N.A.