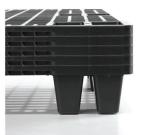

## **APPLICATIONS**

- Ideal for one way air / sea cargo shipments.
- Suitable for Electronic & Electrical, Food & Beverage, Chemical, Resin & Petrochemical industries etc.









**Light Weight** | Cost Effective | 100% Recyclable

#### **PHOTO**



Top View



**Bottom View** 



Side View 1



Side View 2

## **FEATURES**



Extra strong & solid block



Nestable



Super light weight

# APPLICATION



### COMPLIANCE

Compliant to requirements of ISO9001 & ISO14001

# SPECIFICATIONS -

1200 x 1000 x 130 mm

Weight 6.4 kg \*Static 2000 kg Material PPC

\*Dynamic

600 kg

Standard Colour

**Black** 

\*Beam Racking N.A.

Туре

**One-Way Export** 

\*Drive-In Racking

N.A.

Accessible by

4 way fork lift 👃 4 way pallet jack 上



\*Based on Uniform Distributed Load (UDL)

# **PRODUCT DIMENSIONS**







Have an enquiry? Send our team an email sales@ecopallets.com.au sales@ecopallets.co.nz

Looking for us? Scan the QR code to find out where!