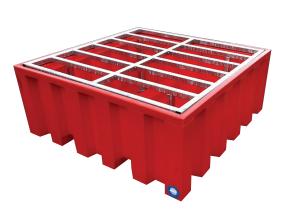

## SPECIFICATIONS -Туре Volume Capacity Material Size 1100L LDPE 1500 x 1500 x 600mm (+/-5mm) Spill Containment Chemical Resistance Design Weight Entry points Very high chemical resistance 2 way fork lift 👃 Rotomoulded 115 Kg \*Based on Uniform Distributed Load (UDL) SWL Place of manufacture Colour Any standard colours 1250 Kg New Zealand

## PHOTOS-

Main View

Forklift Entry View

Top View

Drain | Bung View

Have an enquiry? Send our team an email sales@ecopallets.com.au sales@ecopallets.co.nz

Looking for us? Scan the QR code to find out where!