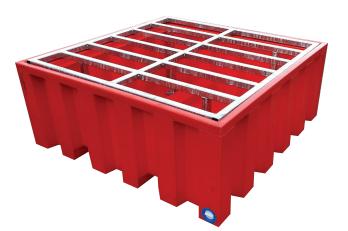

## SPECIFICATIONS -Туре Volume Capacity Material Size 1100L LDPE 1500 x 1500 x 600mm (+/-5mm) Spill Containment Chemical Resistance Design Weight Entry points Very high chemical resistance 2 way fork lift 👃 Rotomoulded 115 Kg \*Based on Uniform Distributed Load (UDL) SWL Place of manufacture Colour Any standard colours 1250 Kg New Zealand

## PHOTOS-

Main View

Forklift Entry View

Top View

Drain | Bung View

Have an enquiry? Send our team an email sales@ecopallets.com.au sales@ecopallets.co.nz

Looking for us? Scan the QR code to find out where!